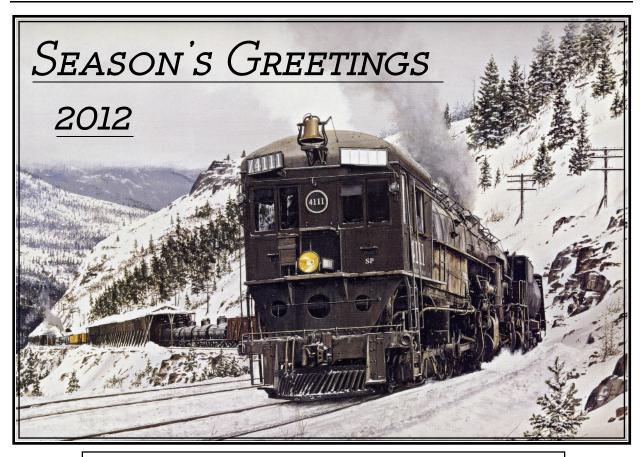

Placer-Sierra RR Heritage Society P.O. Box 1776 Colfax, Ca 95713

To:

Painting by Larry Fisher, courtesy of Orchard Supply Hardware 2003 Calendar

| Placer-Sierra Railroad Heritage Society<br>Membership Renewal Form 2013 |                                        |
|-------------------------------------------------------------------------|----------------------------------------|
|                                                                         |                                        |
| Donation \$                                                             | Greatest Need                          |
|                                                                         | Other (Specify)                        |
| City/State/Zip                                                          |                                        |
| eMail Address                                                           |                                        |
| Mail check to F                                                         | PSRHS, P.O. Box 1776, Colfax, CA 95713 |
| Or Renew O                                                              | n-Line using PayPal at www.psrhs.org   |