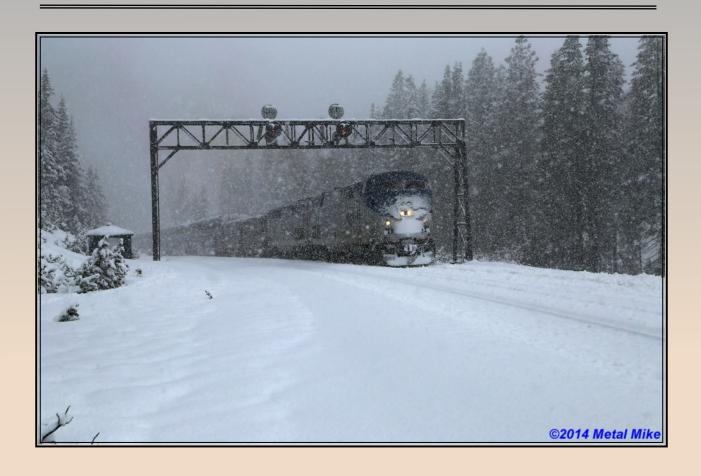

### December 2014 Newsletter

December Photo by Mike Haire

Thank you for your continuing support of PSRHS. Membership dues are our primary source of funds for club activities such as field trips, restoration projects, and publications. If you have not already done so, please renew your membership using the form above, or renew on-line at www.psrhs.org.