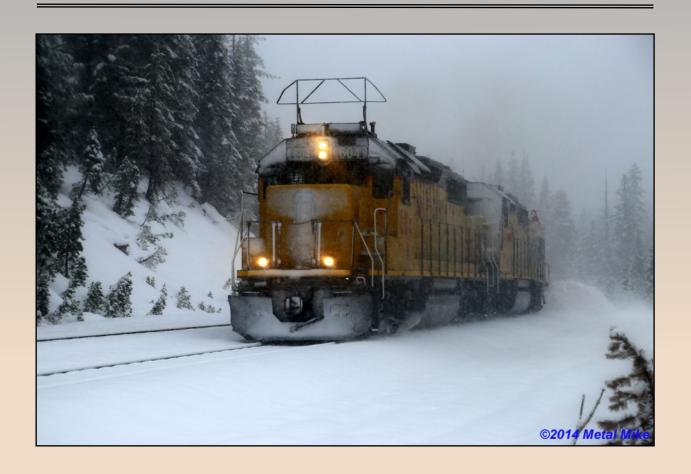

### December 2015 Newsletter

December Photo courtesy of Mike Haire

Thank you for your continuing support of PSRHS. Membership dues & donations are our primary sources of funds for club activities such as field trips, restoration projects, and publications. If you have not already done so, please renew your membership using the form above, or renew on-line at www.psrhs.org.